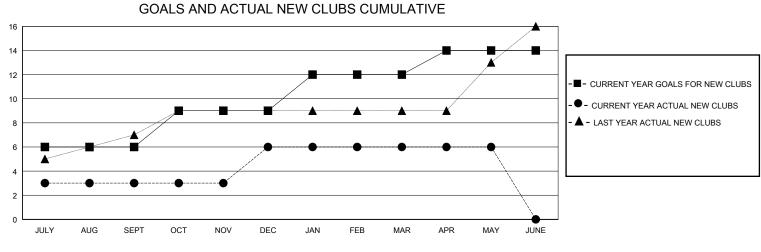

## MONTHLY MEMBERSHIP PROGRESS REPORT

District 322 B1

Results as of: 5/31/2020

| GMT:                  |               | LOC       | ATION INDIA   |                       |                         |                         | GMT CA                                             |  |
|-----------------------|---------------|-----------|---------------|-----------------------|-------------------------|-------------------------|----------------------------------------------------|--|
|                       | Club          | S         |               | Members               |                         |                         |                                                    |  |
| RESULTS FOR 2019-2020 |               |           |               | RESULTS FOR 2019-2020 |                         |                         |                                                    |  |
| QUARTER               | NEW CLUB GOAL | NEW CLUBS | DROPPED CLUBS | QUARTER               | MBER GROWTH NET<br>GOAL | MEMBER GROWTH<br>ACTUAL | DROPPED<br>MEMBERS ACTUAL<br>(including transfers) |  |
| JULY/AUG/SEPT         | 6             | 3         | 1             | JULY/AUG/SEPT         | 200                     | 120                     | 124                                                |  |
| OCT/NOV/DEC           | 3             | 3         | 6             | OCT/NOV/DEC           | 150                     | 154                     | 424                                                |  |
| JAN/FEB/MAR           | 3             | 0         | 2             | JAN/FEB/MAR           | 130                     | 22                      | 80                                                 |  |
| APR/MAY/JUNE          | 2             | 0         | 0             | APR/MAY/JUNE          | 80                      | 15                      | 75                                                 |  |