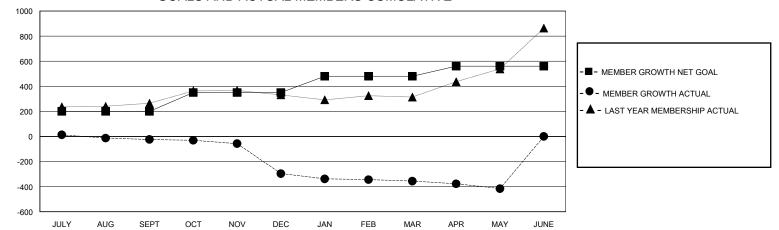

## MONTHLY MEMBERSHIP PROGRESS REPORT

District 322 B1

Results as of: 5/31/2020

| GMT:                  |               | LOC       | ATION INDIA   |                       |                         |                         | GMT CA                                             |  |
|-----------------------|---------------|-----------|---------------|-----------------------|-------------------------|-------------------------|----------------------------------------------------|--|
|                       | Club          | S         |               | Members               |                         |                         |                                                    |  |
| RESULTS FOR 2019-2020 |               |           |               | RESULTS FOR 2019-2020 |                         |                         |                                                    |  |
| QUARTER               | NEW CLUB GOAL | NEW CLUBS | DROPPED CLUBS | QUARTER               | MBER GROWTH NET<br>GOAL | MEMBER GROWTH<br>ACTUAL | DROPPED<br>MEMBERS ACTUAL<br>(including transfers) |  |
| JULY/AUG/SEPT         | 6             | 3         | 1             | JULY/AUG/SEPT         | 200                     | 120                     | 124                                                |  |
| OCT/NOV/DEC           | 3             | 3         | 6             | OCT/NOV/DEC           | 150                     | 154                     | 424                                                |  |
| JAN/FEB/MAR           | 3             | 0         | 2             | JAN/FEB/MAR           | 130                     | 22                      | 80                                                 |  |
| APR/MAY/JUNE          | 2             | 0         | 0             | APR/MAY/JUNE          | 80                      | 15                      | 75                                                 |  |